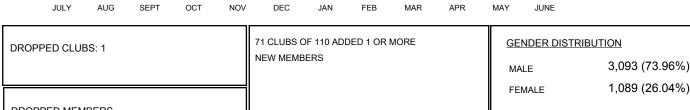

## GMT: KAMLESH JAIN

| Clubs                 |                  |                     |                            |                             | Members               |                    |                                  |                              |                             |
|-----------------------|------------------|---------------------|----------------------------|-----------------------------|-----------------------|--------------------|----------------------------------|------------------------------|-----------------------------|
| RESULTS FOR 2013-2014 |                  |                     |                            |                             | RESULTS FOR 2013-2014 |                    |                                  |                              |                             |
| QUARTER               | NEW CLUB<br>GOAL | ACTUAL NEW<br>CLUBS | ACTUAL<br>DROPPED<br>CLUBS | ACTUAL NET<br>GAIN/<br>LOSS | QUARTER               | NEW MEMBER<br>GOAL | ACTUAL TOTAL<br>MEMBERS<br>ADDED | ACTUAL<br>DROPPED<br>MEMBERS | ACTUAL NET<br>GAIN/<br>LOSS |
| JULY/AUG/SEPT         | 2                | 3                   | 0                          | 3                           | JULY/AUG/SEPT         | 90                 | 179                              | 181                          | -2                          |
| OCT/NOV/DEC           | 1                | 0                   | 0                          | 0                           | OCT/NOV/DEC           | 80                 | 58                               | 128                          | -70                         |
| JAN/FEB/MAR           | 2                | 1                   | 1                          | 0                           | JAN/FEB/MAR           | 80                 | 150                              | 52                           | 98                          |
| APR/MAY/JUNE          | 0                | 1                   | 0                          | 1                           | APR/MAY/JUNE          | -40                | 80                               | 4                            | 76                          |