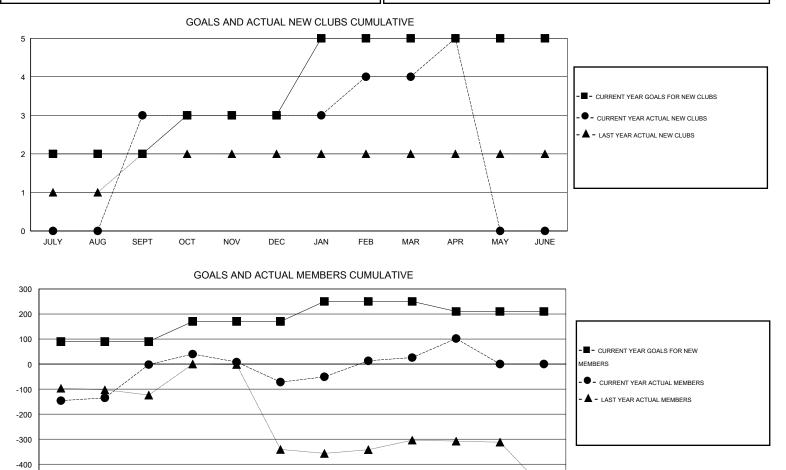

## GMT: KAMLESH JAIN

| Clubs                 |                  |                     |                            |                             | Members               |                    |                                  |                              |                             |
|-----------------------|------------------|---------------------|----------------------------|-----------------------------|-----------------------|--------------------|----------------------------------|------------------------------|-----------------------------|
| RESULTS FOR 2013-2014 |                  |                     |                            |                             | RESULTS FOR 2013-2014 |                    |                                  |                              |                             |
| QUARTER               | NEW CLUB<br>GOAL | ACTUAL NEW<br>CLUBS | ACTUAL<br>DROPPED<br>CLUBS | ACTUAL NET<br>GAIN/<br>LOSS | QUARTER               | NEW MEMBER<br>GOAL | ACTUAL TOTAL<br>MEMBERS<br>ADDED | ACTUAL<br>DROPPED<br>MEMBERS | ACTUAL NET<br>GAIN/<br>LOSS |
| JULY/AUG/SEPT         | 2                | 3                   | 0                          | 3                           | JULY/AUG/SEPT         | 90                 | 179                              | 181                          | -2                          |
| OCT/NOV/DEC           | 1                | 0                   | 0                          | 0                           | OCT/NOV/DEC           | 80                 | 58                               | 128                          | -70                         |
| JAN/FEB/MAR           | 2                | 1                   | 1                          | 0                           | JAN/FEB/MAR           | 80                 | 150                              | 52                           | 98                          |
| APR/MAY/JUNE          | 0                | 1                   | 0                          | 1                           | APR/MAY/JUNE          | -40                | 80                               | 4                            | 76                          |